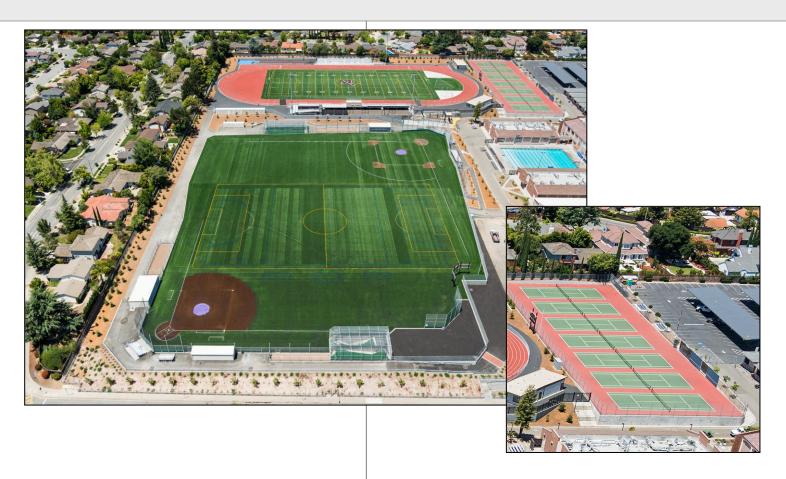

## Monta Vista High School Tennis Courts Modernization Cupertino, California

## **Client Reference:**

Devin Conway Verde Design 2455 The Alameda Santa Clara, CA 95050 (408) 985-7200

**Budget:** \$450,000

MME provided all the structural engineering needed in support of demolishing the existing five high school tennis courts and replacing them with seven all new courts covering over 40,000 square feet. As the Structural engineer of Record we were responsible for the design of several new concrete retaining walls ranging in height to nine feet, the enclosure fencing system and the ball wall support posts and foundations.